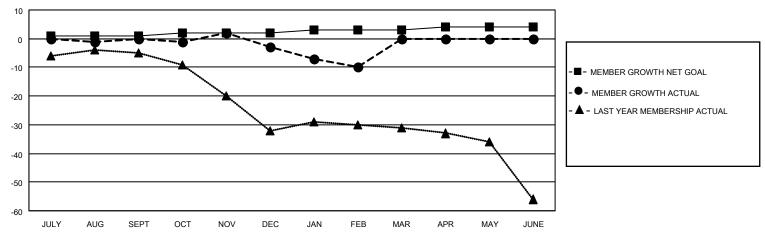

#### GOALS AND ACTUAL MEMBERS CUMULATIVE

| DROPPED CLUBS: 1 |    | 8 CLUBS OF 29 ADDED 1 OR MORE | GENDER DISTRIBUTION       |                  |     |
|------------------|----|-------------------------------|---------------------------|------------------|-----|
|                  |    | NEW MEMBERS                   | MALE                      | 500 (70.62%)     |     |
|                  |    |                               | FEMALE                    | 208 (29.38%)     |     |
| DROPPED MEMBERS  |    |                               |                           | , ,              |     |
| DECEASED         | 8  | CLICK HERE FOR CUMULATIVE     | TOTAL FAMILY UNIT MEMBERS |                  | 136 |
| CLUB CANCELLED 3 |    | MEMBERSHIP DATA               |                           |                  | 69  |
| OTHER            | 17 |                               | FAMILY MEMBER:            | BERS PAYING HALF |     |
| TOTAL            | 28 |                               |                           |                  |     |